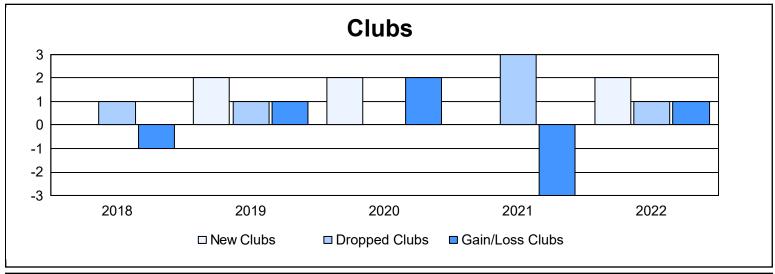

District 300 E2 As of June 2022 Cumulative

| Year      | New<br>Clubs | Dropped<br>Clubs | Gain/<br>Loss<br>Clubs | New<br>Members | Charter<br>Members | Reinstate<br>Members | Transfer<br>Members | Total<br>Member<br>Added | Total<br>Members<br>Dropped | Gain/<br>Loss<br>Members |
|-----------|--------------|------------------|------------------------|----------------|--------------------|----------------------|---------------------|--------------------------|-----------------------------|--------------------------|
| 2017-2018 | 0            | 1                | -1                     | 231            | 9                  | 27                   | 15                  | 282                      | 684                         | -402                     |
| 2018-2019 | 2            | 1                | 1                      | 388            | 74                 | 22                   | 10                  | 494                      | 418                         | 76                       |
| 2019-2020 | 2            | 0                | 2                      | 502            | 82                 | 93                   | 12                  | 689                      | 318                         | 371                      |
| 2020-2021 | 0            | 3                | -3                     | 500            | 6                  | 16                   | 16                  | 538                      | 463                         | 75                       |
| 2021-2022 | 2            | 1                | 1                      | 227            | 80                 | 28                   | 26                  | 361                      | 619                         | -258                     |
| Average   | 1            | 1                | 0                      | 370            | 50                 | 37                   | 16                  | 473                      | 500                         | -28                      |