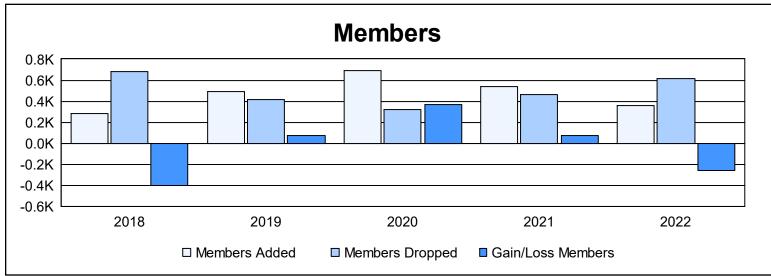

District 300 E2 As of June 2022 Cumulative

| Year      | New<br>Clubs | Dropped<br>Clubs | Gain/<br>Loss<br>Clubs | New<br>Members | Charter<br>Members | Reinstate<br>Members | Transfer<br>Members | Total<br>Member<br>Added | Total<br>Members<br>Dropped | Gain/<br>Loss<br>Members |
|-----------|--------------|------------------|------------------------|----------------|--------------------|----------------------|---------------------|--------------------------|-----------------------------|--------------------------|
| 2017-2018 | 0            | 1                | -1                     | 231            | 9                  | 27                   | 15                  | 282                      | 684                         | -402                     |
| 2018-2019 | 2            | 1                | 1                      | 388            | 74                 | 22                   | 10                  | 494                      | 418                         | 76                       |
| 2019-2020 | 2            | 0                | 2                      | 502            | 82                 | 93                   | 12                  | 689                      | 318                         | 371                      |
| 2020-2021 | 0            | 3                | -3                     | 500            | 6                  | 16                   | 16                  | 538                      | 463                         | 75                       |
| 2021-2022 | 2            | 1                | 1                      | 227            | 80                 | 28                   | 26                  | 361                      | 619                         | -258                     |
| Average   | 1            | 1                | 0                      | 370            | 50                 | 37                   | 16                  | 473                      | 500                         | -28                      |